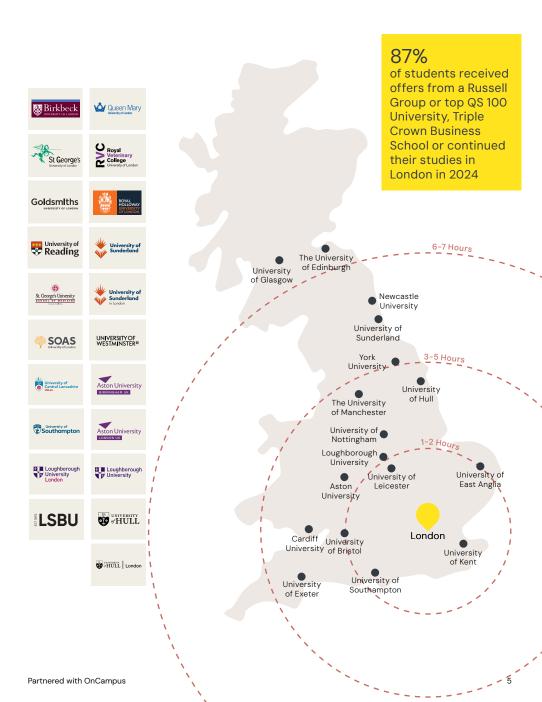

#### Total undergraduate offers

University of London partner offers

221 **Russell Group** 

offers

Top QS 100 offers