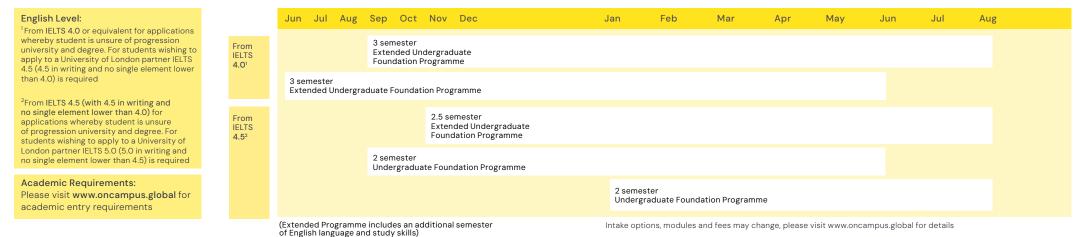

The course that's right for you will depend on your English level and the number of years of school you've completed. The chart below shows your options but our team will be happy to help you.

\*Depending on country of study Information on Pre-Master's Programmes on page 18