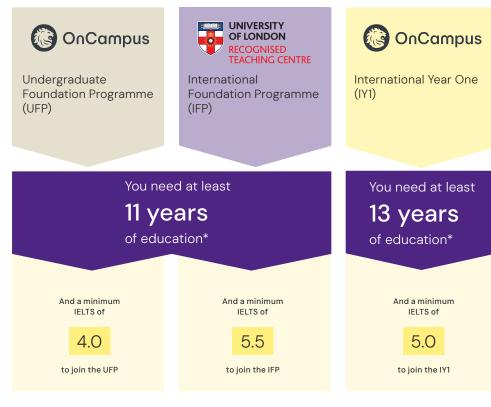

The course that's right for you will depend on your English level and the number of years of school you've completed. The chart below shows your options but our team will be happy to help you.

\*Depending on country of study Information on Pre-Master's Programmes on page 18